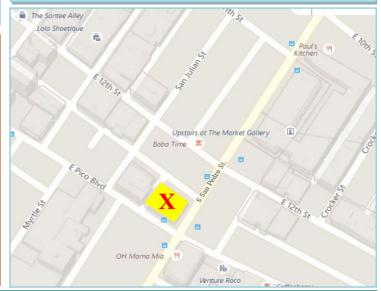

## 11,500 S.F.

1226 S. San Julian St. 3rd Floor

Corner of San Julian St. & Pico Blvd.

One block from the San Pedro Wholesale Mart and LAFace Mart

AVAILABLE NOW

## **GREAT FASHION DISTRICT LOCATION**

ONE BLOCK FROM THE SAN PEDRO WHOLESALE MART TWO BLOCKS FROM LA FACE MART NORTHWEST CORNER PICO & SAN PEDRO

GREAT FOR CUTTING, WAREHOUSE, DESIGN, INTERNET SALES

213-749-7040

#### ONE BLOCK FROM SAN PEDRO WHOLESALE MART

1227 S. SAN PEDRO ST. # 4 LOS ANGELES, CA 90015