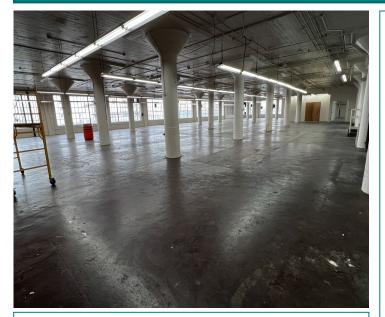

## **FOR LEASE**

GREAT MANUFACTURING CUTTING WAREHOUSE SPACE

## 11,500 S.F.

1226 S. San Julian St. 3rd Floor

Corner of San Julian St. & Pico Blvd.

One block from the San Pedro Wholesale Mart and LAFace Mart

AVAILABLE NOW

### **BUILDING FEATURES**

- 1,000 S.F. Offices
- High Ceiling
- Excellent Natural Light
- Large Freight Elevator
- Single and 3 Phase Electrical Service
- Gated Parking
- On Site Management